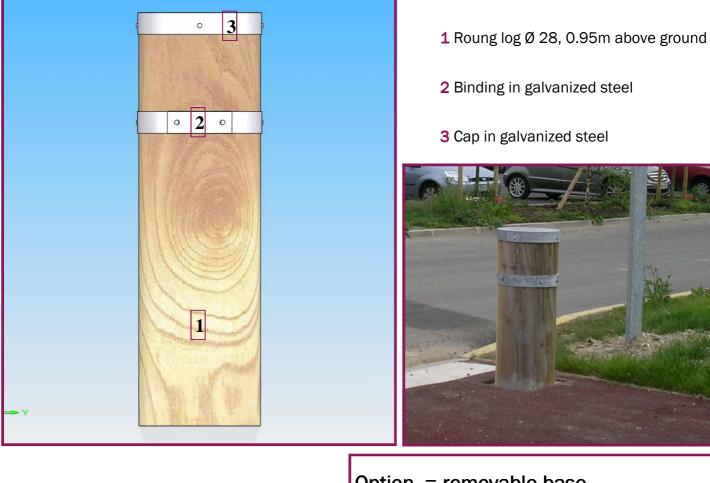

## DESCRIPTION

Round log Ø 28 cm in 1.40 m

Galvanized cap and binding

Height above ground 0.95 m

## Option = removable base Base: female part to seal Male part to fix on the boundary